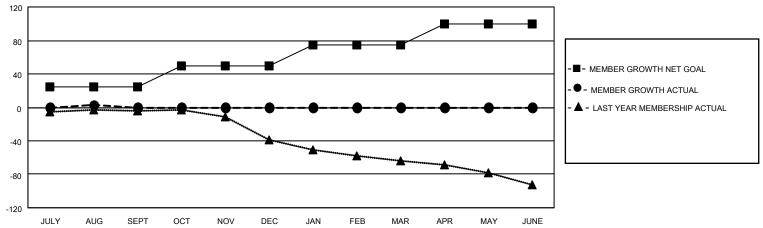

## GOALS AND ACTUAL MEMBERS CUMULATIVE

| DROPPED CLUBS: 0 |    | 10 CLUBS OF 48 ADDED 1 OR<br>MORE NEW MEMBERS | GENDER DISTRIBUTION                 |              |  |
|------------------|----|-----------------------------------------------|-------------------------------------|--------------|--|
|                  |    | MORE NEW MEMBERS                              | MALE                                | 863 (68.76%) |  |
|                  |    |                                               | FEMALE                              | 392 (31.24%) |  |
| DROPPED MEMBERS  |    |                                               | NON BINARY                          | 0 (0.00%)    |  |
|                  |    |                                               | PREFER NOT TO ANSWER                | 0 (0.00%)    |  |
| DECEASED         | 2  |                                               |                                     | ,            |  |
| CLUB CANCELLED   | 0  | CLICK HERE FOR CUMULATIVE                     | TOTAL FAMILY UNIT MEMBERS 281       |              |  |
| OTHER            | 15 | MEMBERSHIP DATA                               |                                     |              |  |
| TOTAL 17         |    |                                               | FAMILY MEMBERS PAYING HALF DUES 142 |              |  |
|                  |    |                                               |                                     |              |  |